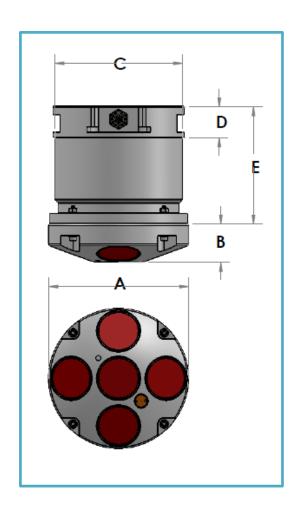

Face view and Side view of 5 beam system. Size of each transducer is 2 inches.

600 kHz, 1200 kHz single and dual frequency systems available

## 5 BEAMS, 2 INCH DIRECT READ SYSTEM

| PRESSURE<br>RATING | HEAD<br>DIAMETER (A) | HEAD<br>WITH SQ (B) | HOUSING DR<br>CENTER<br>DIAMETER (C) | HOUSING<br>FLANGE HEIGHT<br>(D) | HOUSING DR<br>TOTAL HEIGHT<br>(E) |
|--------------------|----------------------|---------------------|--------------------------------------|---------------------------------|-----------------------------------|
| 300 m              | 8.10"/206mm          | 2.22"/56mm          | 7.40"/188mm                          | 1.80"/46mm                      | 6.80"/173mm                       |
| 3000 m             | 8.10"/206mm          | 2.22"/56mm          | 7.40"/188mm                          | 1.80"/46mm                      | 6.80"/173mm                       |
| 6000 m             | 8.10"/206mm          | 2.22"/56mm          | 7.90"/201mm                          | 1.80"/46mm                      | 7.30"/185mm                       |